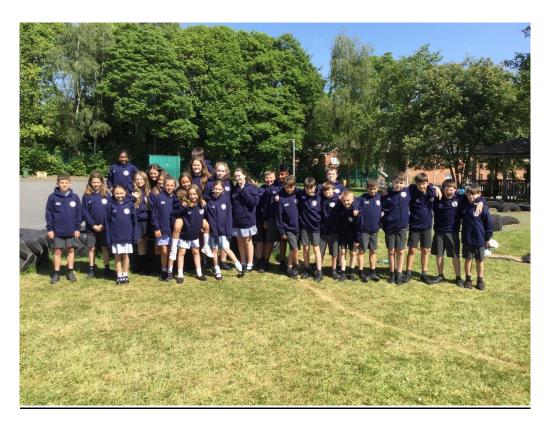

Our Y6 class completed their SATs test this week. Thank you to Mrs Perkins and Mrs Sharples who provided them with their SATs breakfast and to all our staff who have supported them leading up to and during this week. Special thanks go to our two Governors Mrs Melanie Lee and Mrs Denise Gibney who also came into school to support them.

To celebrate the children had a SATs party on Thursday afternoon and were presented with their 'leavers' hoodies.

Well done Y6!!