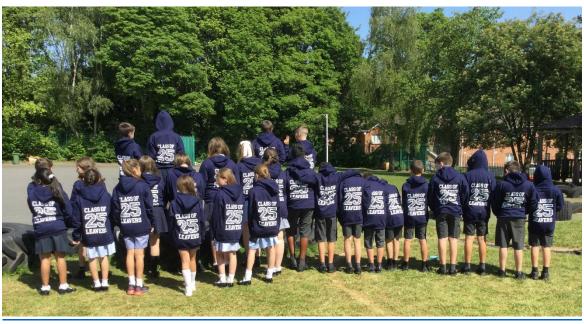

Our Y6 class completed their SATs test this week. Thank you to Mrs Perkins and Mrs Sharples who provided them with their SATs breakfast and to all our staff who have supported them leading up to and during this week. Special thanks go to our two Governors Mrs Melanie Lee and Mrs Denise Gibney who also came into school to support them.

To celebrate the children had a SATs party on Thursday afternoon and were presented with their 'leavers' hoodies.

Well done Y6!!